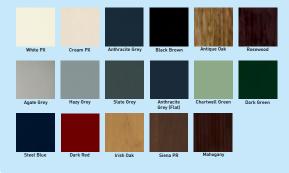

est, 3 panes of glass formed into one single triple glazed unit. FS70 triple glazed windows accommodate a 36mm triple glazed unit. Triple glazed windows not only offer improved thermal efficiency, but also enhanced acoustic performance.



#### Security

It's an unfortunate fact that the number of break-ins to UK homes continues to increase. Burglars are finding ever more inventive ways of breaking into properties. The





Official Police Security Initiative

best way to protect your home is to ensure you have windows and doors fitted which meet the requirements of Secured by Design, the Police's own security initiative. In addition to achieving Secured by Design specification, Profile 22 products also comply with PAS24 from the British Standards Institute.



the inside, or vice versa.





### **Energy efficiency**

Windows and doors are now energy rated in the same way as the white goods in our homes. Windows are rated from A+ to G and building regulations require all replacement windows to be a minimum of C-rated. The two main factors influencing the energy rating are the profile system used to make the frame and the specification of the double (or triple) glazed unit.









The benefits of fitting energy rated windows include:

- O Lower energy bills fitting modern energy efficient windows can help reduce your energy consumption by 18%.
- O Reduced carbon footprint by using less fuel, you'll generate less of the carbon dioxide that leads to global warming.
- O A more comfortable home energy-efficient glazing reduces heat loss through windows and means fewer draught