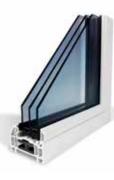

#### Triple glazing

Triple glazing is, as the name would suggest, 3 panes of glass formed into one single triple glazed unit. FS70 triple glazed windows accommodate a 36mm triple glazed unit. Triple glazed windows not only offer improved thermal efficiency, but also enhanced acoustic performance.